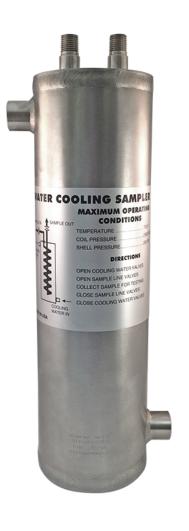

## Boiler Water Sample Cooler

#### **Application**

The rugged LBC & LBC-SS sample coolers provide a safe method of withdrawing water samples from high temperature or pressure applications.

The counter flow heat exchanger is easy to install with mounting brackets provided. The 316 stainless steel inner coil's one piece construction provides long term durability.